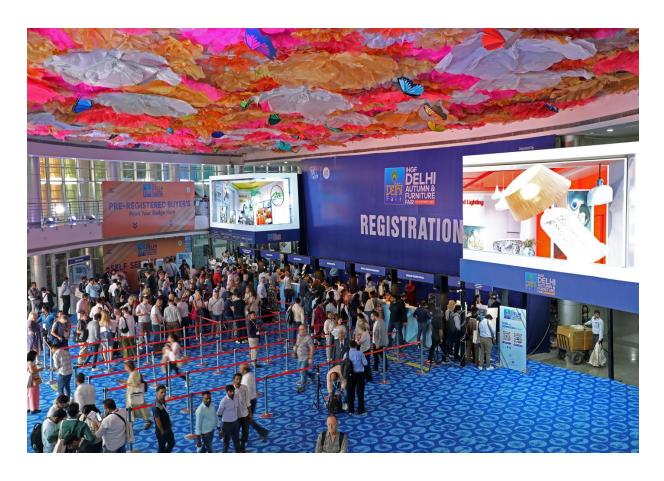

# IHGF DELHI FAIR-SPRING 2024

## **Vibrant Spring Edition**

57<sup>th</sup> IHGF Delhi Fair scheduled for February 2024 at the popular sourcing address in NCR, India

Save the date: 06 - 10 February 2024; India Expo Centre & Mart, Delhi NCR, India 3500+ Exhibitors in 16 Halls and 900 Mart Showrooms

The comprehensive resource for everything in home & living by India's leading manufacturers – IHGF Delhi Fair, in its 57<sup>th</sup> consecutive edition, is scheduled from 06<sup>th</sup> to 10<sup>th</sup> February 2024 at the India Expo Centre & Mart, Delhi NCR. Organized by the Export Promotion Council for Handicrafts, India, this is slated to be a spectacular congregation of 3500+ exhibitors, replete with theme pavilions, regional craft products along with live demonstrations of some of them as well as insightful seminars and presentations by industry experts. It is a must-attend event to connect with a diverse manufacturing base and like-minded suppliers.